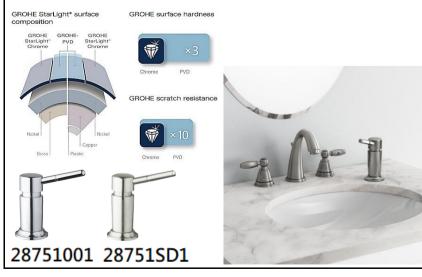

## SANITARY WARE SPECIFICATION SHEET

Grohe (Germany) Chrome plated and brass

liquid soap dispenser; Capacity: 15oz Dimensions Spout Height: 89mm Model 28751001 Material Chrome Plated and Brass Manufacturer Grohe (Germany) Acme Sanitary Ware Co. Ltd Source Mr. Eric Wong/ Mr. Don Yuen (852) 2388-7171 / (852) 2710-8012 Contact Tel/Fax E-mail acme@acmesanitary.com.hk Website www.acmesanitary.com.hk **Product Description** 

Item Descriptions

The Grohe In Sink Soap or Lotion Dispenser compliments the entire line of Grohe

- Brass Head and Flange
- One Piece Cartridge Pump Unit
- · Capacity 15 oz.

Note:

<sup>\*</sup> All information of the above is for reference only. No prior notice is made if any changes.