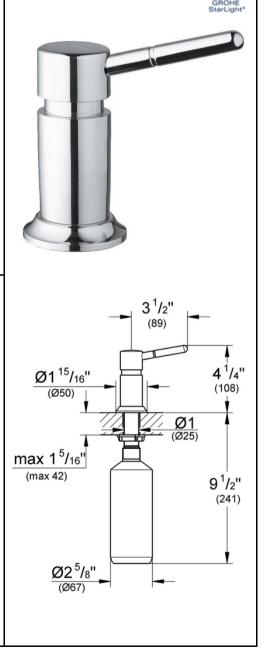

## SANITARY WARE SPECIFICATION SHEET

Grohe (Germany) Chrome plated and brass

liquid soap dispenser; Capacity: 15oz Dimensions Spout Height: 89mm Model 28751001 Material Chrome Plated and Brass Manufacturer Grohe (Germany) Acme Sanitary Ware Co. Ltd Source Mr. Eric Wong/ Mr. Don Yuen (852) 2388-7171 / (852) 2710-8012 Contact Tel/Fax E-mail acme@acmesanitary.com.hk Website www.acmesanitary.com.hk **Product Description** 

Item Descriptions

The Grohe In Sink Soap or Lotion Dispenser compliments the entire line of Grohe

- Brass Head and Flange
- One Piece Cartridge Pump Unit
- · Capacity 15 oz.

Note:

<sup>\*</sup> All information of the above is for reference only. No prior notice is made if any changes.